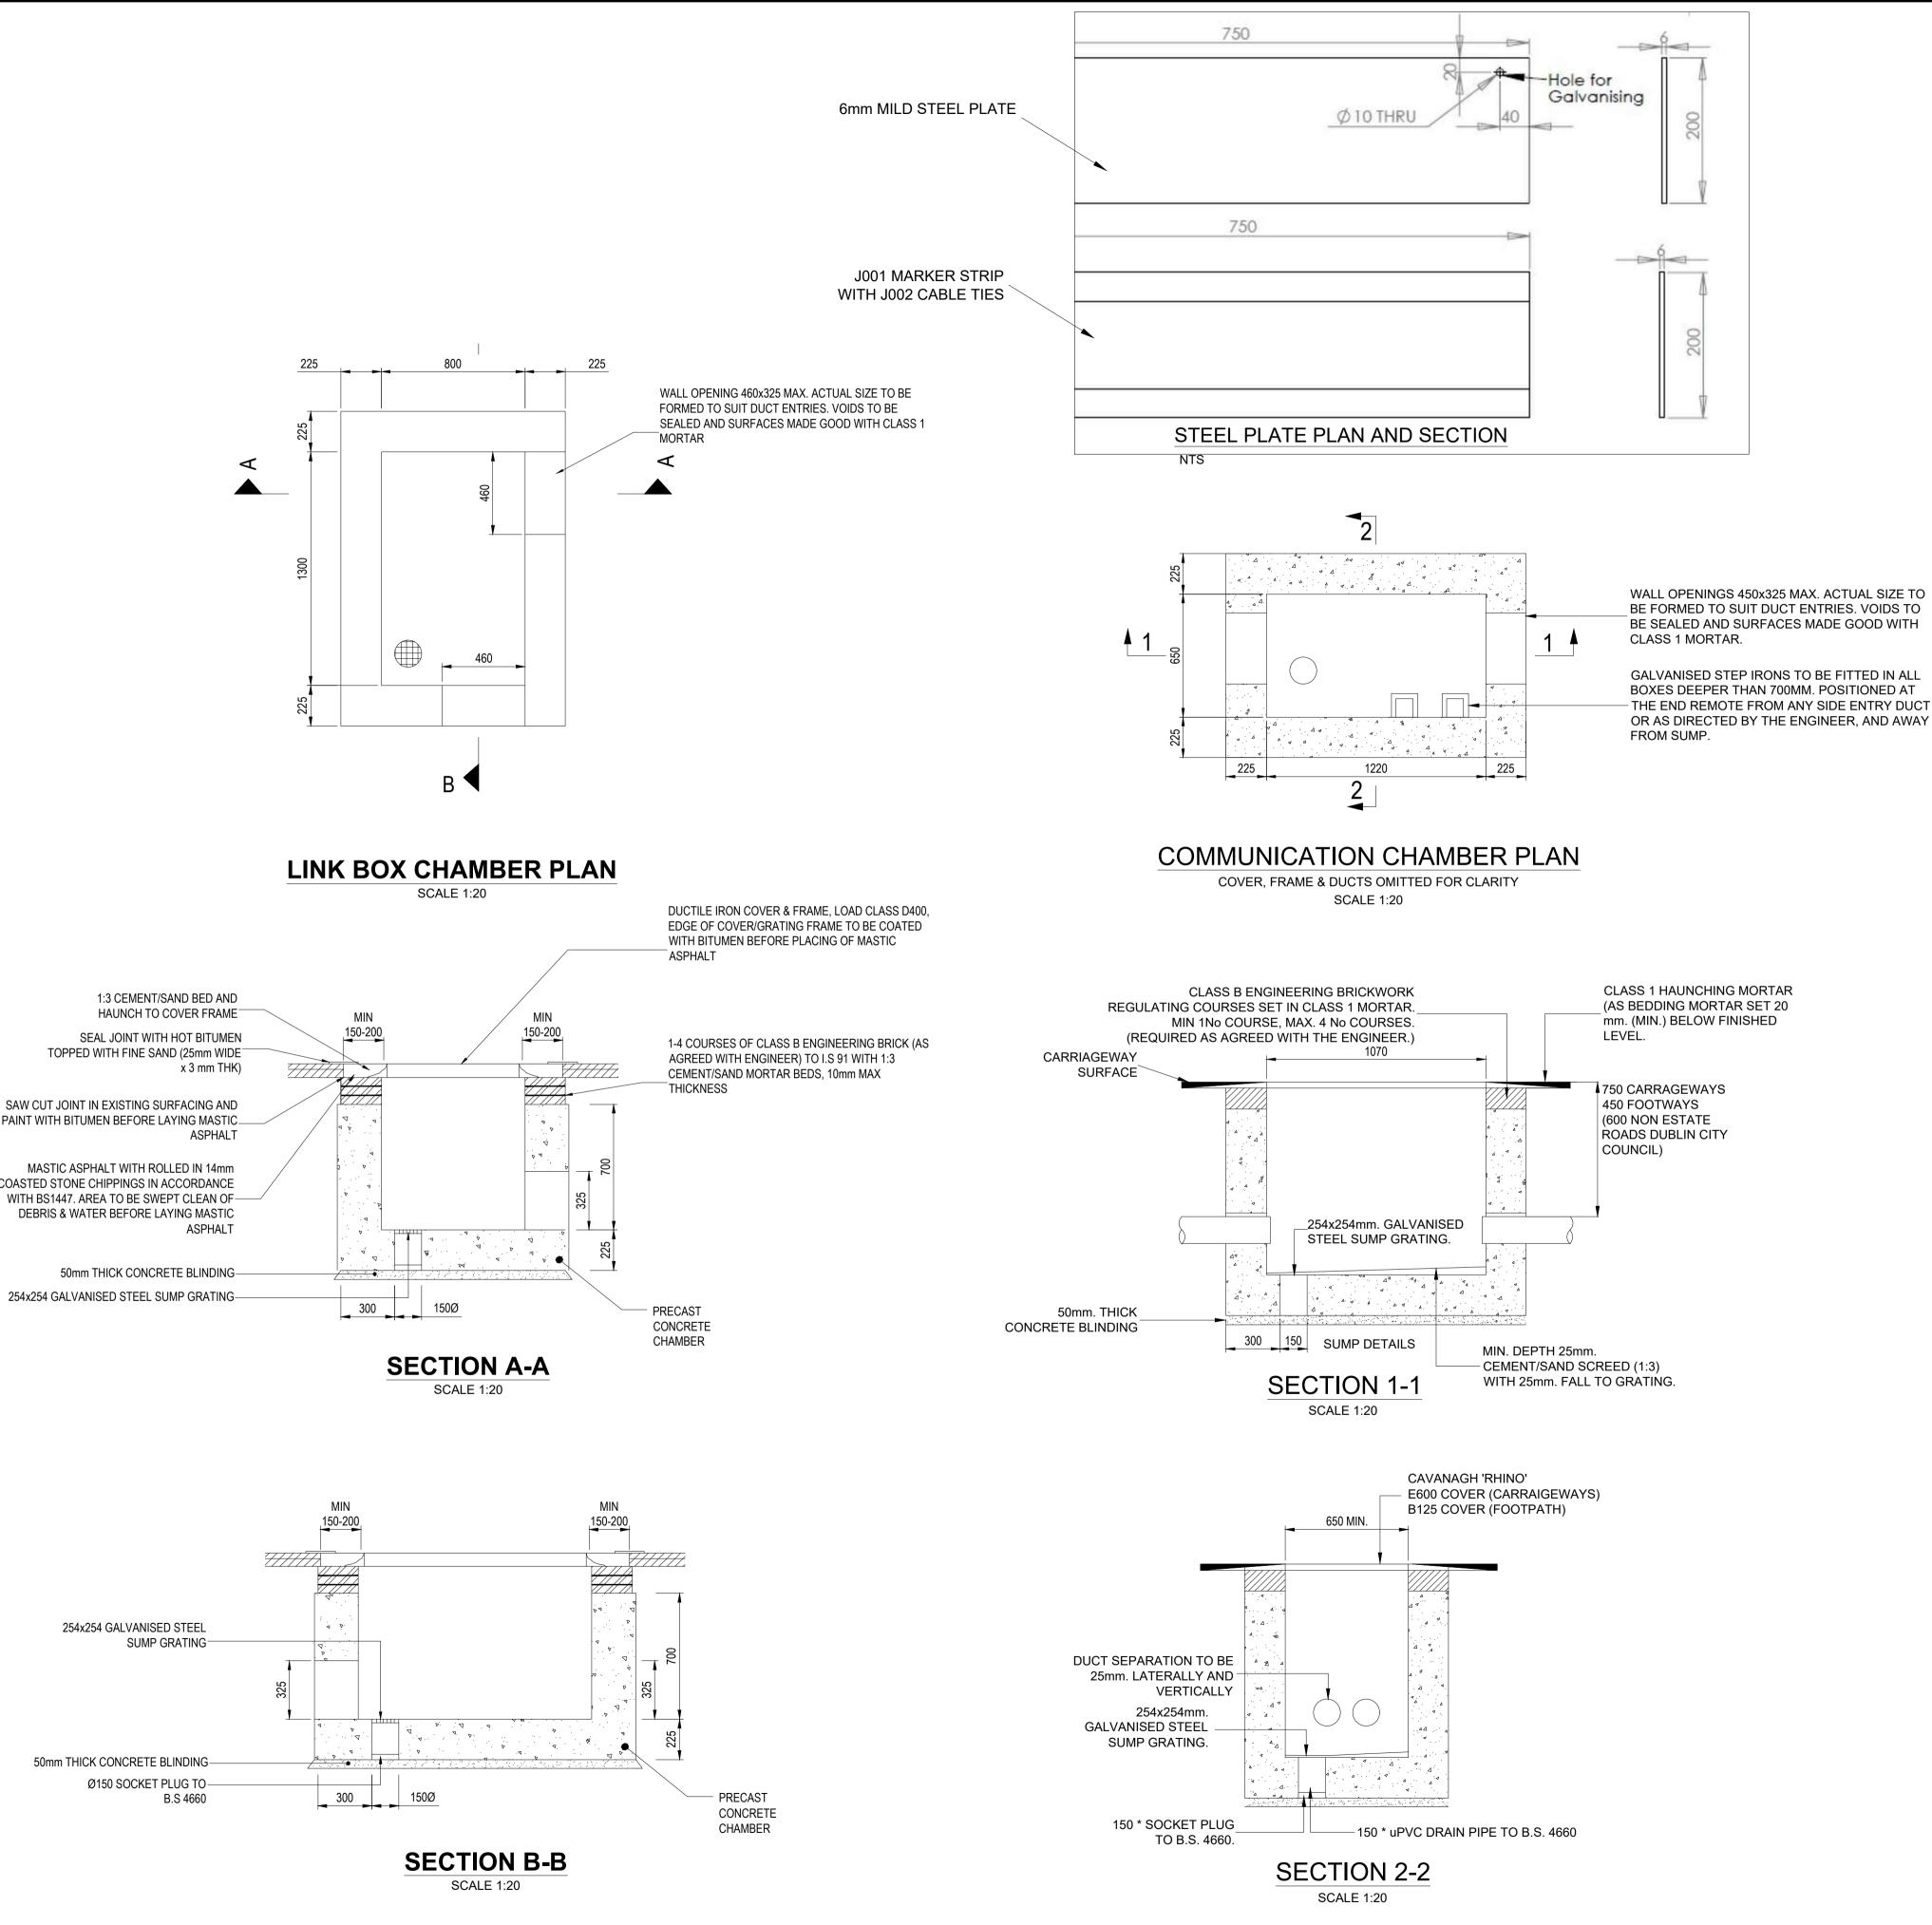

1:3 CEMENT/SAND BED AND HAUNCH TO COVER FRAME SEAL JOINT WITH HOT BITUMEN

TOPPED WITH FINE SAND (25mm WIDE

SAW CUT JOINT IN EXISTING SURFACING AND PAINT WITH BITUMEN BEFORE LAYING MASTIC

MASTIC ASPHALT WITH ROLLED IN 14mm COASTED STONE CHIPPINGS IN ACCORDANCE WITH BS1447. AREA TO BE SWEPT CLEAN OF -DEBRIS & WATER BEFORE LAYING MASTIC

50mm THICK CONCRETE BLINDING-

|                     | DRAWING IS PRODUCED USING THE<br>IRISH TRANSVERSE MERCATOR (ITM)<br>GEOGRAPHIC COORDINATE SYSTEM | A1                                                                                                                     |  |
|---------------------|--------------------------------------------------------------------------------------------------|------------------------------------------------------------------------------------------------------------------------|--|
|                     |                                                                                                  |                                                                                                                        |  |
|                     |                                                                                                  |                                                                                                                        |  |
|                     |                                                                                                  |                                                                                                                        |  |
|                     |                                                                                                  |                                                                                                                        |  |
|                     |                                                                                                  |                                                                                                                        |  |
|                     |                                                                                                  |                                                                                                                        |  |
|                     |                                                                                                  |                                                                                                                        |  |
|                     |                                                                                                  |                                                                                                                        |  |
|                     |                                                                                                  |                                                                                                                        |  |
|                     |                                                                                                  |                                                                                                                        |  |
|                     |                                                                                                  |                                                                                                                        |  |
|                     |                                                                                                  |                                                                                                                        |  |
|                     |                                                                                                  |                                                                                                                        |  |
|                     |                                                                                                  |                                                                                                                        |  |
|                     |                                                                                                  |                                                                                                                        |  |
|                     |                                                                                                  |                                                                                                                        |  |
|                     |                                                                                                  |                                                                                                                        |  |
|                     |                                                                                                  |                                                                                                                        |  |
|                     |                                                                                                  |                                                                                                                        |  |
|                     |                                                                                                  |                                                                                                                        |  |
|                     |                                                                                                  |                                                                                                                        |  |
|                     |                                                                                                  |                                                                                                                        |  |
|                     |                                                                                                  |                                                                                                                        |  |
|                     |                                                                                                  |                                                                                                                        |  |
|                     | P04 SID ISSUE DN   P03 DRAFT SID ISSUE DN                                                        |                                                                                                                        |  |
|                     | P02SID SCHEME ISSUEDNP01WIPDN                                                                    | I PM 26.11.2021                                                                                                        |  |
|                     | Cli                                                                                              | fton Scannell Emerson<br>sociates Limited                                                                              |  |
|                     | 3rc<br>Ba<br>Du                                                                                  | nsulting Engineers,<br>I Floor The Highline,<br>kers Point, Pottery Road,<br>n Laoghaire, Co. Dublin,<br>and, A96 KW29 |  |
|                     | Clifton Scannell Emerson                                                                         | +353 1 288 5006<br>+353 1 283 3466                                                                                     |  |
|                     | VANTAGE DATA CENTERS                                                                             |                                                                                                                        |  |
|                     | Client KILCARBERY 110KV SUBSTATION &                                                             |                                                                                                                        |  |
|                     | Project MV CLIENT COMPOUND<br>TYPICAL DETAILS FOR LINK BOXES,                                    |                                                                                                                        |  |
|                     | Dwg. Title C2 CHAMBERS & STEEL PLATES                                                            |                                                                                                                        |  |
|                     | DM<br>Drawn ByOCT 2021<br>Date21_15<br>CSEA Job No.PM<br>Checked ByScaleCSEA Job No.             |                                                                                                                        |  |
|                     | Zone/<br>Project Code Originator Phase Level Type Role Dwg. No.                                  |                                                                                                                        |  |
|                     | 21_115 - CSE - 00 - XX - DR - C - 1261<br>S2 PRELIMINARY                                         |                                                                                                                        |  |
|                     | Status Code Suitability Description                                                              |                                                                                                                        |  |
| ELAND - © CSEA 2021 | P04 PRELIMINARY<br>Revision Project Status                                                       |                                                                                                                        |  |